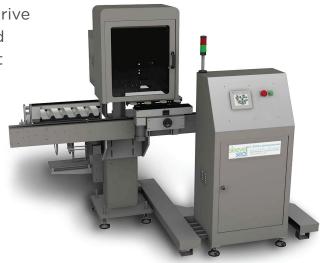

## **SSC-600 Cap Sealer**

The SSC-600 cap sealer/tamper evident bander is a hardworking applicator that never complains. Even in harsh conditions, the drive train applies neckbands all day with speed and precision. Don't let the small footprint fool you, this is a very capable machine.

## Sleeve Seal SSC-600 Cap Sealers

Sleeve Seal Cap Sealers offer the same rugged construction and precision application as our vertical labelers with rapid tool-less changeover of change parts. Our cap sealers and vertical shrink labelers utilize identical drive trains, allowing the user to switch safely and easily from format to format.